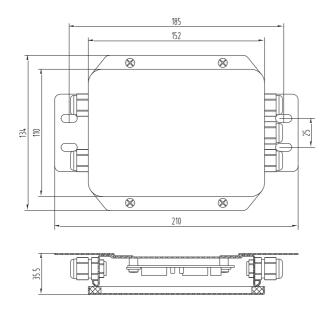

# 尺寸及量程 / Size and Capacity

### 技术参数 / Technical Parameters

| 参数     | Specifications      | 技术指标/Technique |
|--------|---------------------|----------------|
| 工作温度范围 | Operation temp rang | -20 80 °C      |
| 防护等级   | IP Class            | IP65           |
| 重量     | Weight              | 0.7 kg         |