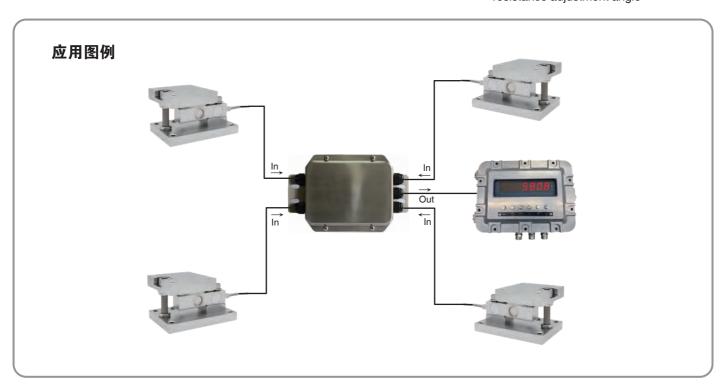

- 特点和用途 / Features&Applications
- 防爆传感器接线盒,符合Ex ia IIC T6 Ga
- 用于2 至4 个传感器的并联组秤
- 304 不锈钢外壳
- 防护等级IP65
- 具有角差调整功能
- Junction box for explosion safety application, in accordance with Ex ia IIC T6 Ga
- Parallel connection of up 4 load cells
- 304 Stainless housing
- Degree of protection IP65
- With a ngle adjustment function, adjust the resistance adjustment angle