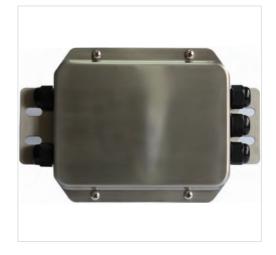

- 特点和用途 / Features&Applications
- 防爆传感器接线盒,符合Ex ia IIC T6 Ga
- 用于2 至4 个传感器的并联组秤
- 304 不锈钢外壳
- 防护等级IP65
- 具有角差调整功能
- Junction box for explosion safety application, in accordance with Ex ia IIC T6 Ga
- Parallel connection of up 4 load cells
- 304 Stainless housing
- Degree of protection IP65
- With a ngle adjustment function, adjust the resistance adjustment angle