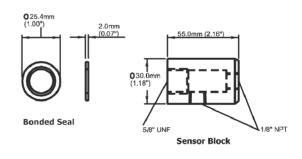

----------------------|
| Load resistance         | Max 250Ω@12V (500Ω @24V)                                                       |
| Current consumption     | 20mA max                                                                       |
| Operating temperature   | -40 to +60℃                                                                    |
| Operating pressure      | 45 MPa (450 barg/6500 psig) max                                                |
| Overpressure rating     | x2 operating pressure 90 Mpa (900barg)                                         |
| Flow rate               | 1 to 5NI/min mounted in standard sampling block; 0 to 10m/sec direct insertion |
| Temperature coefficient | Temperature compensated across operating temperature range                     |

## 外形尺寸圖





## 型號選用



CHUNDE F6-01