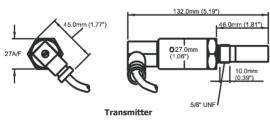

------------------------|
| Load resistance         | Max 250Ω@12V (500Ω @24V)                                                       |
| Current consumption     | 20mA max                                                                       |
| Operating temperature   | -40 to +60℃                                                                    |
| Operating pressure      | 45 MPa (450 barg/6500 psig) max                                                |
| Overpressure rating     | x2 operating pressure 90 Mpa (900barg)                                         |
| Flow rate               | 1 to 5NI/min mounted in standard sampling block; 0 to 10m/sec direct insertion |
| Temperature coefficient | Temperature compensated across operating temperature range                     |

## 外形尺寸圖





## 型號選用



CHUNDE F6-01