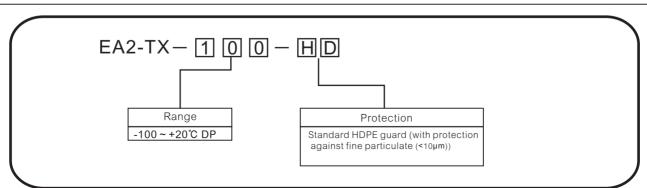

-----------|
| Load resistance         | Max 250Ω@12V (500Ω @24V)                                                       |
| Current consumption     | 20mA max                                                                       |
| Operating temperature   | -40 to +60℃                                                                    |
| Operating pressure      | 45 MPa (450 barg/6500 psig) max                                                |
| Overpressure rating     | x2 operating pressure 90 Mpa (900barg)                                         |
| Flow rate               | 1 to 5NI/min mounted in standard sampling block; 0 to 10m/sec direct insertion |
| Temperature coefficient | Temperature compensated across operating temperature range                     |

## 外形尺寸圖





## 型號選用



CHUNDE F6-01