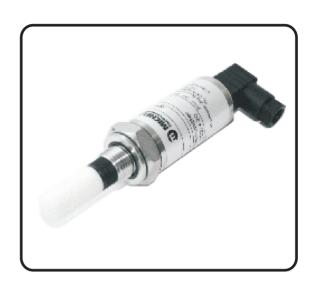

## 特性

The Easidew is a dew-point transmitter with a 5/8" process connection. It is designed for ease of use, incorporating all the features needed to make installation and operation into your air or gas management system as simple as possible.

- 5/8" UNF process connection
- Dew point or ppm moisture content
- 2-wire loop powered connection
- Rugged 316 stainless steel Ip66 construction
- Measurement range -100 to +20°C
- Accuracy ±2°Cdp
- Calibration Certificate(NPL,NIST)